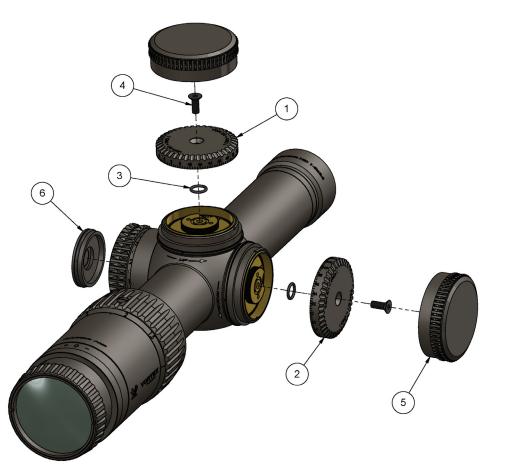

## **RAZOR® HD** GEN II-E 1-6x24 RIFLESCOPE

| Razor         | Gen I       | I-E 1-6  | x24 Models                                 |           |      |                                          |
|---------------|-------------|----------|--------------------------------------------|-----------|------|------------------------------------------|
| Model         |             | Features |                                            | ]         |      |                                          |
| RZR-16010     |             | VMF      | /IR-2 reticle MOA                          |           |      |                                          |
| RZR-16009 VMI |             | VMR-     | R-2 reticle MRAD                           |           |      |                                          |
| RZR-16008     |             | JM-      | JM-1 BDC reticle                           |           |      |                                          |
|               |             |          | Pa                                         | rts       |      |                                          |
| ITEM NO.      | PART NUMBER |          | DESCRIPTION                                |           | QTY. | NOTES                                    |
| 1             | C-00203-0   |          | Elevation turret dial MOA                  |           | 1    | Included with RZR-16010 and<br>RZR-16008 |
| 1             | C-00204-0   |          | Elevation turret dial MRAD                 |           | 1    | Included with RZR-16009                  |
| 2             | A-00062-0   |          | Windage turret dial MOA                    |           | 1    | Included with RZR-16010 and RZR-16008    |
| 2             | A-00063-0   |          | Windage turret dial MRAD                   |           | 1    | Included with RZR-16009                  |
| 3             | C-00206-0   |          | O-ring 5.5mm ID x 1mm                      |           | 2    |                                          |
| 4             | C-00202-0   |          | Turret dial screw                          |           | 2    |                                          |
| 5             | C-00201-0   |          | Turret cap                                 |           | 2    |                                          |
| 6             | C-00224-2   |          | Battery cap                                |           | 1    |                                          |
|               |             |          | In-Box Ac                                  | cessories |      |                                          |
| ITEM NO.      | PART NUMBER |          | DESCRIPTION                                |           | QTY. | NOTES                                    |
|               | C-00126-0   |          | 2mm hex w                                  | rench     | 1    |                                          |
|               | C-02963-0   |          | Lens Cloth                                 |           | 1    |                                          |
|               | Battery     |          | CR2032                                     |           | 1    | Cannot ship                              |
|               | M-00178-0   |          | Razor HD Gen II E 1-6x24 owner's<br>manual |           | 1    | Included with all models                 |
|               | M-00181-0   |          | Reticle manual VMR-2 MOA                   |           | 1    | Included with RZR-16010                  |
|               | M-00180-0   |          | Reticle manual VMR-2 MRAD                  |           | 1    | Included with RZR-16009                  |
|               | M-00179-0   |          | Reticle manual JM-1 MOA                    |           | 1    | Included with RZR-16008                  |